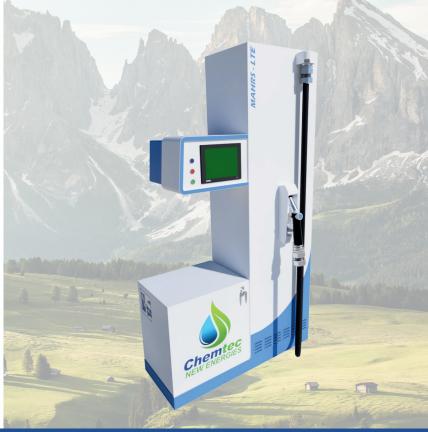

### MAHRS-LTE

MAHRS-LTE is a modular take on dispensing in its simplest form. This solution can fill directly from storage without the need for a chiller. Its rudimentary design enables controlled filling while still integrating controls to manage safety.

### **DISPENSING**

Mechanical dispensing with optional HMI and PLC controls to fine tune dispensing needs for the application

#### **FLOW RATE**

Slow .5kg/min fill rate perfect for overnight filling

#### STORAGE AGNOSTIC

Compatible with permanent or modular based high-pressure storage.